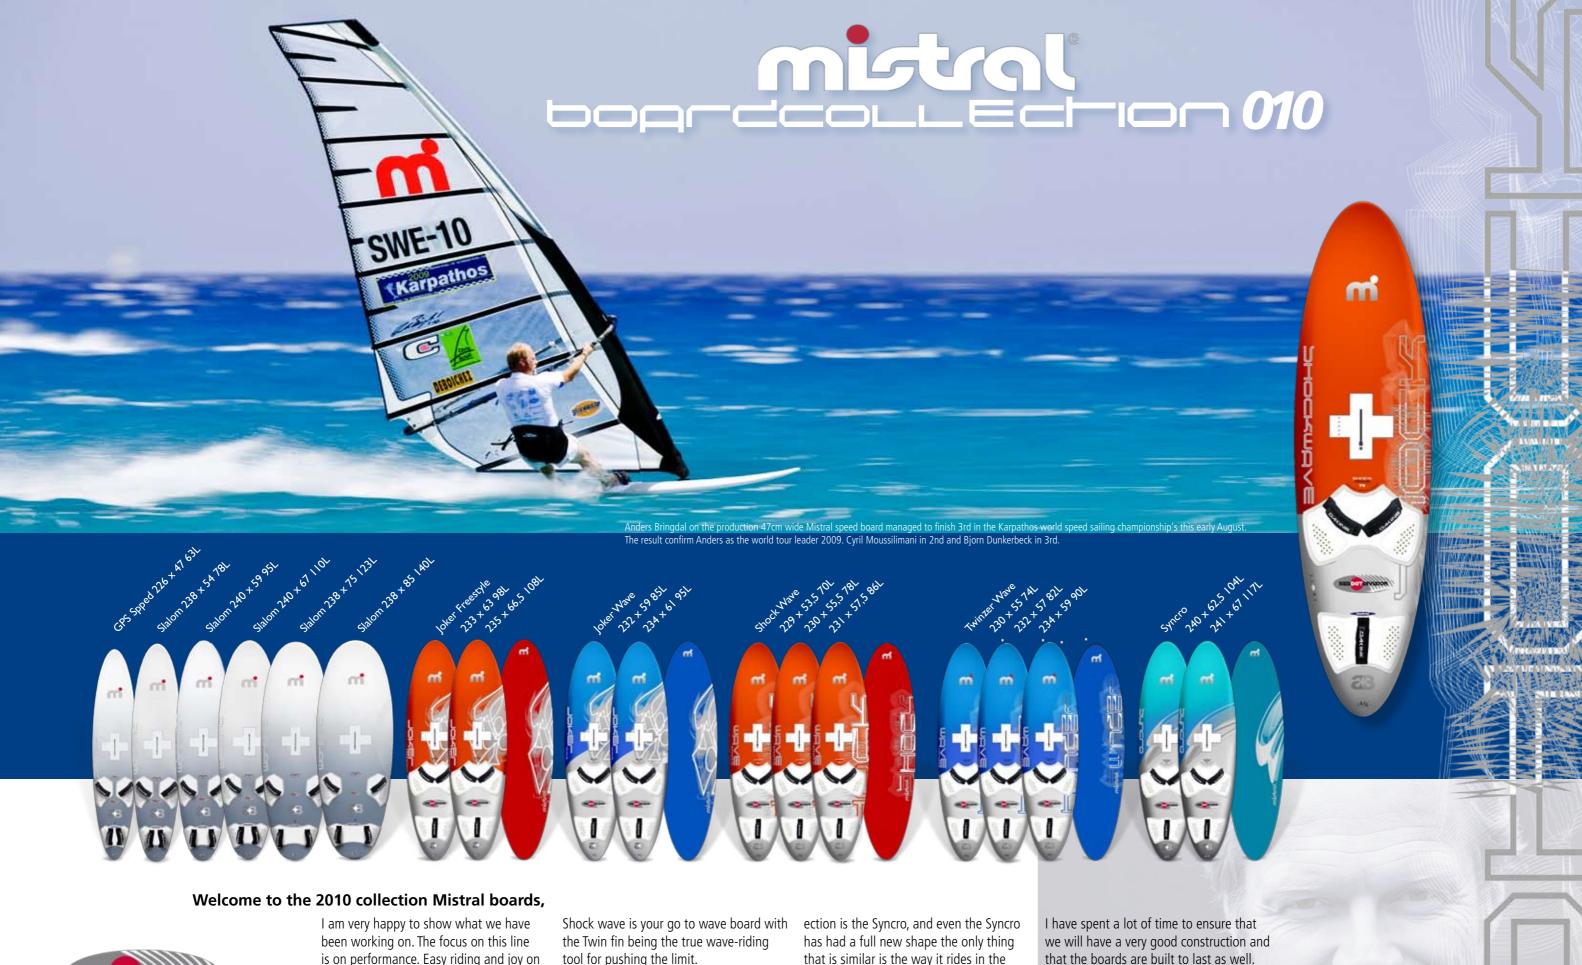

Join the red dot division

is on performance. Easy riding and joy on the water!

There is very little X-over effect on the boards and each board has its purpose. The Slalom boards and fast and easy to ride, the speed board even faster!

Syncro does it all and the energy line that will follow in a few weeks will help you get off your sun towel and into the water to enjoy our great sport.

The only board that resembles the 09 coll-

water. All the rest of the boards are a total redesign that reflects the reason for being better than previous lines has done. Personally I am happy with how the boards perform and I am sure you will be to.

that the boards are built to last as well. I hope you will appreciate the new line as much as I do.

Best Regards Anders Bringdal