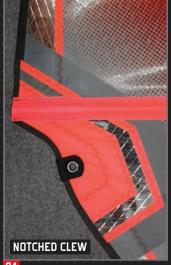

## **CONSTRUCTION:**

- X-ply panels in key areas for durability
- 7 battens, 4 tubes and 3 cams for stability
- Tack and clew for maximum strength and light weight
- Integrated chafe protection in critical areas
- Notched clew for minimum boom length
- Tack strap keeps sail rolled
- Padded tack fairing protects your board