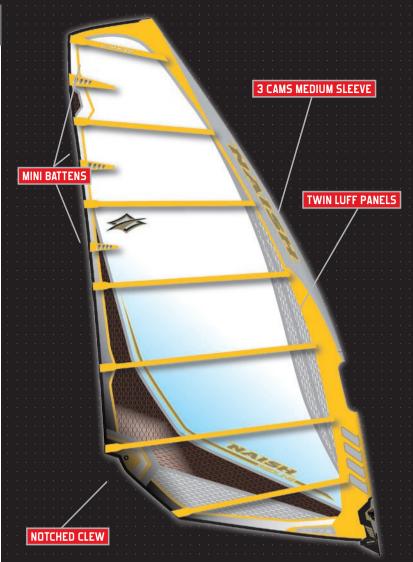

## DESIGN:

- Race sail speed
- Free ride handling
- Mid width sleeve
- New shaping puts deeper draft forward
- Sizes from 5.0 to 9.0

## **CONSTRUCTION:**

- X-ply panels in key areas for durability
- 7 battens, 4 tubes and 3 cams for stability
- Tack and clew for maximum strength and light weight
- Integrated chafe protection in critical areas
- Notched clew for minimum boom length
- Tack strap keeps sail rolled
- Padded tack fairing protects your board