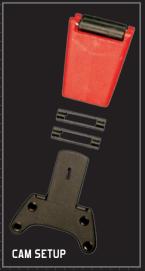

## **CONSTRUCTION:**

- X-ply panels in key areas for durability
- 7 battens, 4 tubes and 3 cams for stability
- Tack and clew for maximum strength and light weight
- Integrated chafe protection in critical areas
- Notched clew for minimum boom length
- Tack strap keeps sail rolled
- Padded tack fairing protects your board