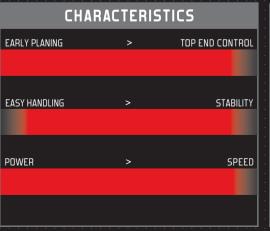

## PERFORMANCE TARGET:

The World Speed Record holding Naish Stealth is designed for uncompromising speed and acceleration on and off the race course.