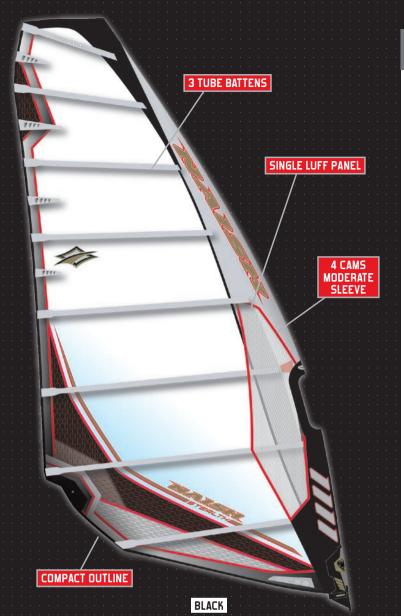

## **CONSTRUCTION:**

X-ply panels in key areas for durability
 8 battens, 5 tubes and 4 cams for stability

- Tack and clew for maximum strength and light weight

- Integrated chafe protection in critical areas

- Notched clew for minimum boom length - Tack strap keeps sail rolled

- Padded tack fairing protects your board