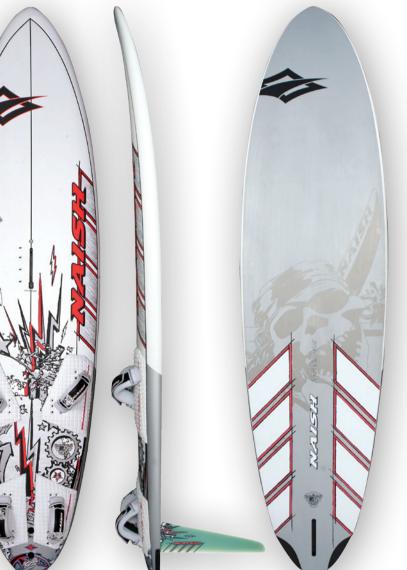

## **GRAND PRIX**

## Affordable Slalom Performance

The all new Grand Prix range combines the test winning SP outlines, rockers and features with a construction that delivers a softer, more comfortable ride that won't break the bank. Ultra fast and with the same effortless jibing as it's pro level cousin, the new Grand Prix is the ideal board for speed junkies, weekend slalom warriors, and anyone who wants to go fast.

\* WOOD DECK / SANDWICH TECHNORA BOTTOM \* G10 CNC FINS \* TUTTLE BOX \* INCLUDES ECO BOARDBAG

**NAISH**2010

| GRAND PRIX | VOLUME | LENGTH | WIDTH | FIN TYPE     | SAIL RANGE |
|------------|--------|--------|-------|--------------|------------|
|            | 95     | 241    | 59    | GP 32 TUTTLE | 5.2 - 7.0  |
|            | 110    | 241    | 65    | GP 38 TUTTLE | 5.8 - 7.6  |
|            | 128    | 245    | 76    | GP 44 TUTTLE | 6.4 - 8.2  |
|            | 135    | 250    | 82    | GP 48 TUTTLE | 6.4 - 10.0 |
|            |        |        |       | о            |            |