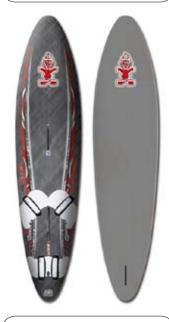

## Product Description

The iSonic Speed Specials are the pure speed needles of Starboard's range. Technically advanced designs, they are reserved for the best of speed sailors who know what they need to go fast. Not just the feeling of going fast, but knowing that speed is the result of meticulous GPS measurements and the combination of hours of tuning with perfect riding expertise.

## **Design and Performance**

The shapes of the W44, W49 and W54 are Björn's exact custom replicas, shaped by Carlos Sosa. They include very deep deck-concaves that increase control and improve aerodynamics. The W58 is designed by Remi Vila as the top choice for all-round medium and light wind speed runs.

W44, W49, W54: constant vee bottom shape with 70cm flat, except for the W44 that has a 60cm flat.

W58: double concave front section feeding into a vee tail. 70cm flat section.

The iSonic Speed Specials are built in a specially developed Speed Technology: a pure carbon construction with carbon overlapping-rail-wraps for maximum stiffness.