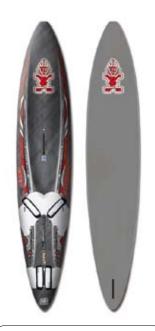

## **Design and Performance**

The shapes of the W44, W49 and W54 are Björn's exact custom replicas, shaped by Carlos Sosa. They include very deep deck-concaves that increase control and improve aerodynamics. The W58 is designed by Remi Vila as the top choice for all-round medium and light wind speed runs.

W44, W49, W54: constant vee bottom shape with 70cm flat, except for the W44 that has a 60cm flat.

W58: double concave front section feeding into a vee tail. 70cm flat section.

The iSonic Speed Specials are built in a specially developed Speed Technology: a pure carbon construction with carbon overlapping-rail-wraps for maximum stiffness.

# **PURE CARBON**

The deck, bottom and even the rails overlaps are pure carbon – no waste, just pure energy delivery