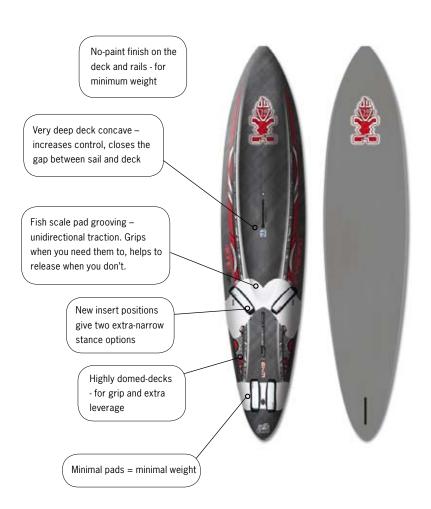

## **Design and Performance**

The shapes of the W44, W49 and W54 are Björn's exact custom replicas, shaped by Carlos Sosa. They include very deep deck-concaves that increase control and improve aerodynamics. The W58 is designed by Remi Vila as the top choice for all-round medium and light wind speed runs.

### **What's New**

New insert positions give two extra-narrow stance options. Less footstrap insert rows: only one row per strap instead of two rows – reduces weight.

# **PURE CARBON**

The deck, bottom and even the rails overlaps are pure carbon – no waste, just pure energy delivery