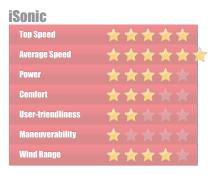

#### **Ultrasonic**

| Top Speed         | ***  |
|-------------------|------|
| Average Speed     | ***  |
| Power             | ***  |
| Comfort           | ***  |
| User-friendliness | ***  |
| Maneuverability   | **** |
| Wind Range        | ***  |