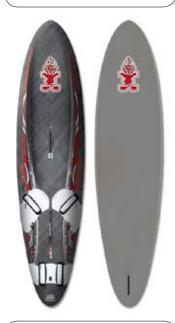

## Product Description

The iSonic Speed Specials are the pure speed needles of Starboard's range. Technically advanced designs, they are reserved for the best of speed sailors who know what they need to go fast. Not just the feeling of going fast, but knowing that speed is the result of meticulous GPS measurements and the combination of hours of tuning with perfect riding expertise.

## **Design and Performance**

The shapes of the W44, W49 and W54 are Björn's exact custom replicas, shaped by Carlos Sosa. They include very deep deck-concaves that increase control and improve aerodynamics. The W58 is designed by Remi Vila as the top choice for all-round medium and light wind speed runs.

W44, W49, W54: constant vee bottom shape with 70cm flat, except for the W44 that has a 60cm flat.

W58: double concave front section feeding into a vee tail. 70cm flat section.

The iSonic Speed Specials are built in a specially developed Speed Technology: a pure carbon construction with carbon overlapping-rail-wraps for maximum stiffness.