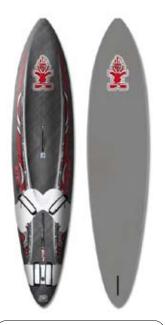

## Product Description

The iSonic Speed Specials are the pure speed needles of Starboard's range. Technically advanced designs, they are reserved for the best of speed sailors who know what they need to go fast. Not just the feeling of going fast, but knowing that speed is the result of meticulous GPS measurements and the combination of hours of tuning with perfect riding expertise.

## **Design and Performance**

The shapes of the W44, W49 and W54 are Björn's exact custom replicas, shaped by Carlos Sosa. They include very deep deck-concaves that increase control and improve aerodynamics. The W58 is designed by Remi Vila as the top choice for all-round medium and light wind speed runs.

W44, W49, W54: constant vee bottom shape with 70cm flat, except for the W44 that has a 60cm flat.

W58: double concave front section feeding into a vee tail. 70cm flat section.

The iSonic Speed Specials are built in a specially developed Speed Technology: a pure carbon construction with carbon overlapping-rail-wraps for maximum stiffness.