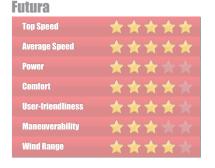

#### Formula

| Top Speed         | ***  |
|-------------------|------|
| Average Speed     | ***  |
| Power             | **** |
| Comfort           | **** |
| User-friendliness | **** |
| Maneuverability   | **** |
| Wind Range        | ***  |