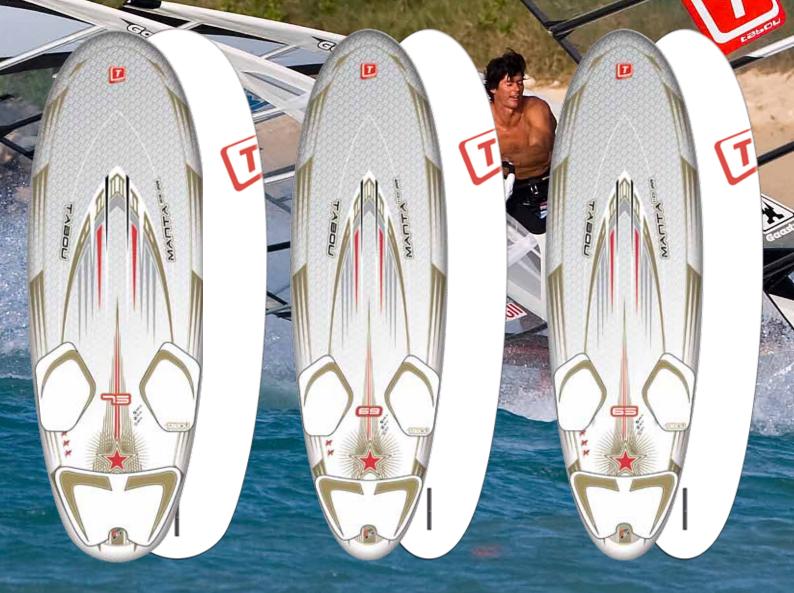

### **Manta Boards**

If you want to pass your buddies, get on the magazine test winning Manta boards. Not only are they fast, they have great top end control, instant acceleration and everything else. A perfect freerace machine. If you want to win contests, look no further than this proven PWA winner. Ross Williams put himself in first place at the inaugural PWA event of the season- The Manta boards have proven themselves time and time again. Try one today!

## FABIEN VOLLENWEIDER COMMENT (TABOU SHAPER)

"We put a lot of time and energy into the racing boards. The entire team is extremely motivated to keep going faster and faster. With all the testing we do around the world, we get a feel for what works and what doesn't- seeing Ross win in Austria makes all the time spent in the shaping room well worth while!

| _ |             |        |        |       |         |              |     |            |
|---|-------------|--------|--------|-------|---------|--------------|-----|------------|
| i | Model       | Volume | Length | Width | Weight* | Вох          | Fin | Sail Size  |
| ٦ | Manta 49    | 63     | 222 cm | 49 cm | 5.0 kg  | Tuttle short |     | 4.0 - 6.7  |
| ı | Manta 54    | 741    | 237 cm | 54 cm | 5.6 kg  | Tuttle short |     | 4.5 - 6.7  |
| ٠ | Manta 59 II | 86 I   | 233 cm | 59 cm | 5.9 kg  | Tuttle short |     | 5.0 - 7.6  |
| 1 | Manta 65    | 100 I  | 233 cm | 65 cm | 6.3 kg  | Tuttle short |     | 6.0 - 8.0  |
| ı | Manta 69    | 1101   | 233 cm | 69 cm | 6.4 kg  | Tuttle short |     | 6.7 - 8.4  |
|   | Manta 75    | 1151   | 233 cm | 75 cm | 7.2 kg  | Tuttle long  |     | 7.0 - 9.0  |
|   | Manta 79    | 125 I  | 233 cm | 79 cm | 7.3 kg  | Tuttle long  | -   | 7.6 - 9.3  |
| d | Manta 85    | 135 I  | 233 cm | 85 cm | 7.9 kg  | Tuttle long  |     | 7.6 - 10.0 |
| 1 |             |        |        |       |         |              |     |            |