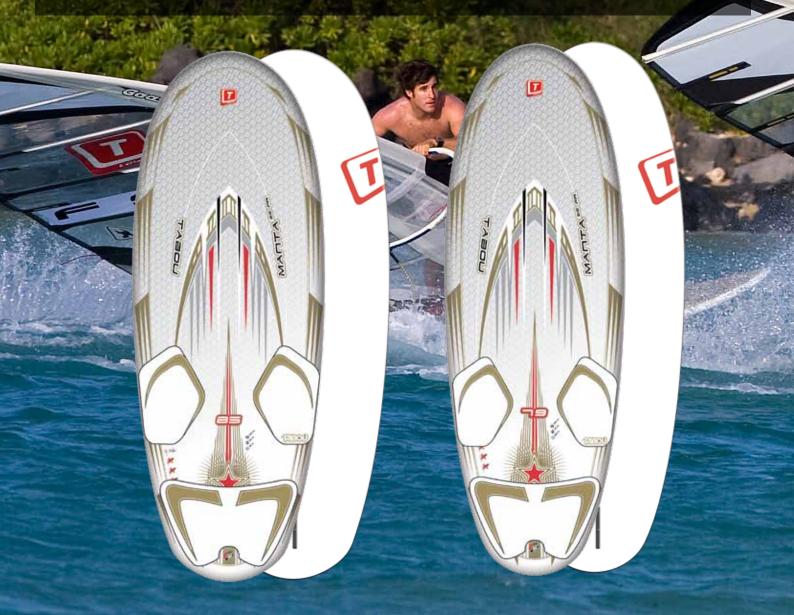

#### **Manta Pro Team Edition Boards**

You asked for it and now you can get it! The ultra light, ultra stiff, top of the line racing board is here! The super- trick Manta Pro Team Edition offers no compromise for any racer.

The complete Manta Pro Team Edition range of boards are now available with ultra trick Carbon- The 3K Carbon deck ads stiffness and takes the Manta to a new level. The space tech UD 80 bottom layup gives you a lightweight and very strong bottom that can take a beating without changing the shape of your board! A new special SLX sandwich construction has been developed specifically by Fabien Vollenweider to enable a lighter deck that gets the board to move faster and faster. The lightweight deck allows the board to trim higher and settle into top speed quicker than ever!

For those who want the best in the business, look no further than the 2010 Manta Pro Team Edition boards.

## **TEAM RIDER COMMENT**

"I know what it takes to win- I work hard for it everyday and am excited to get these boards on the racecourse in 2010!" Ross Williams

| Model    | Volume | Length | Width | Weight* | Вох          | Fin   | Sail Size  |
|----------|--------|--------|-------|---------|--------------|-------|------------|
| Manta 65 | 100 I  | 233 cm | 65 cm | 5.9 kg  | Tuttle short |       | 6.0 - 8.0  |
| Manta 69 | 110 l  | 233 cm | 69 cm | 6.1 kg  | Tuttle short |       | 6.7 - 8.4  |
| Manta 75 | 115    | 233 cm | 75 cm | 7.1 kg  | Tuttle long  |       | 7.0 - 9.0  |
| Manta 79 | 125 l  | 233 cm | 79 cm | 7.2 kg  | Tuttle long  |       | 7.6 - 9.3  |
| Manta 85 | 135 I  | 233 cm | 85 cm | 7.7 kg  | Tuttle long  | 174 6 | 7.6 - 10.0 |